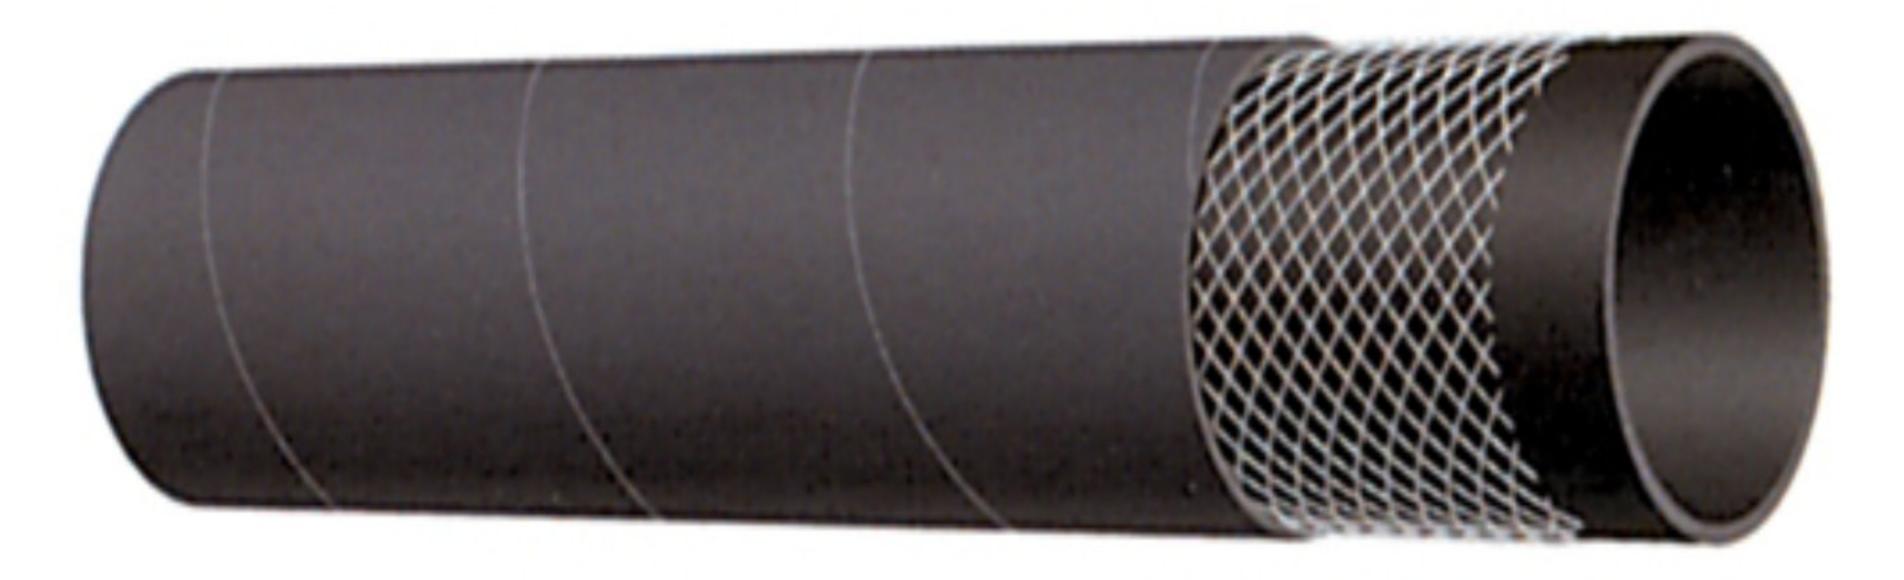

# 75 PSI HEAVY WEIGHT DRY POWDER DELIVERY HOSE

THIS HOSE IS IDEAL FOR DISCHARGE OF DRY POWDERS UNDER LOW PRESSURE AND PNEUMATIC

#### Cover:

Black conductive SBR/NR blend – abrasion and ozone resistant.

#### **Reinforcement:**

Spiralled high tensile textile cords.

#### Tube:

1/4" black static conducting NR – compounded to resist cutting by abrasive materials.

Working Pressure: Constant Pressure – 5 Bar (75 PSI)

-22°F (-30°C) to 176°F (+80°C)